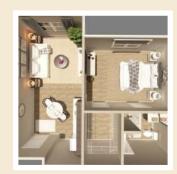

And more! Call today to schedule a private visit.

**Assisted Living - Traditional** 1 Bedroom, 1 Bath | 606 Square Feet

Assisted Living - Premium

1 Bedroom, 1 Bath | 611 Square Feet

**Assisted Living - Traditional** 2 Bedroom, 2 Bath | 925 Square Feet