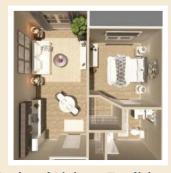

And more! Call today to schedule a private visit.

**Assisted Living - Traditional** 1 Bedroom, 1 Bath | 606 Square Feet

Assisted Living - Premium

1 Bedroom, 1 Bath | 611 Square Feet

**Assisted Living - Traditional** 2 Bedroom, 2 Bath | 925 Square Feet