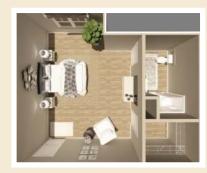

And more! Call today to schedule a private visit.

**Assisted Living - Traditional** 1 Bedroom, 1 Bath | 606 Square Feet

Assisted Living - Premium

1 Bedroom, 1 Bath | 611 Square Feet

**Assisted Living - Traditional** 2 Bedroom, 2 Bath | 925 Square Feet

Assisted Living - Premium 2 Bedroom, 2 Bath | 1038 Square Feet

**Memory Care - Studio Traditional** 1 Bedroom, 1 Bath | 398 Square Feet

Memory Care - Studio Premium 1 Bedroom, 1 Bath | 491 Square Feet