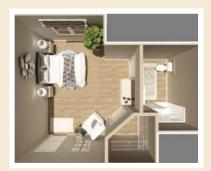

And more! Call today to schedule a private visit.

**Assisted Living - Traditional** 1 Bedroom, 1 Bath | 606 Square Feet

Assisted Living - Premium

1 Bedroom, 1 Bath | 611 Square Feet

**Assisted Living - Traditional** 2 Bedroom, 2 Bath | 925 Square Feet

Assisted Living - Premium 2 Bedroom, 2 Bath | 1038 Square Feet

**Memory Care - Studio Traditional** 1 Bedroom, 1 Bath | 398 Square Feet

Memory Care - Studio Premium 1 Bedroom, 1 Bath | 491 Square Feet