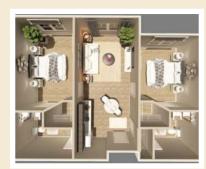

And more! Call today to schedule a private visit.

**Assisted Living - Traditional** 1 Bedroom, 1 Bath | 606 Square Feet

Assisted Living - Premium

1 Bedroom, 1 Bath | 611 Square Feet

**Assisted Living - Traditional** 2 Bedroom, 2 Bath | 925 Square Feet

Assisted Living - Premium 2 Bedroom, 2 Bath | 1038 Square Feet

**Memory Care - Studio Traditional** 1 Bedroom, 1 Bath | 398 Square Feet

Memory Care - Studio Premium 1 Bedroom, 1 Bath | 491 Square Feet