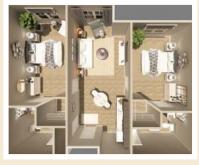

And more! Call today to schedule a private visit.

**Assisted Living - Traditional** 1 Bedroom, 1 Bath | 606 Square Feet

Assisted Living - Premium

1 Bedroom, 1 Bath | 611 Square Feet

**Assisted Living - Traditional** 2 Bedroom, 2 Bath | 925 Square Feet

Assisted Living - Premium 2 Bedroom, 2 Bath | 1038 Square Feet

**Memory Care - Studio Traditional** 1 Bedroom, 1 Bath | 398 Square Feet

Memory Care - Studio Premium 1 Bedroom, 1 Bath | 491 Square Feet